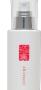

### yaori | Milky Lotion

A refreshing and moisturizing lotion that leaves your skin silky smooth.

### How to use

After applying lotion, dispense about 6 pumps onto a cotton pad or the palm of your hand and gently dab over your entire face.

NET. 4.05 floz

fukari | Moisturizing Cream

A moisturizing cream that leaves the skin hydrated and supple.