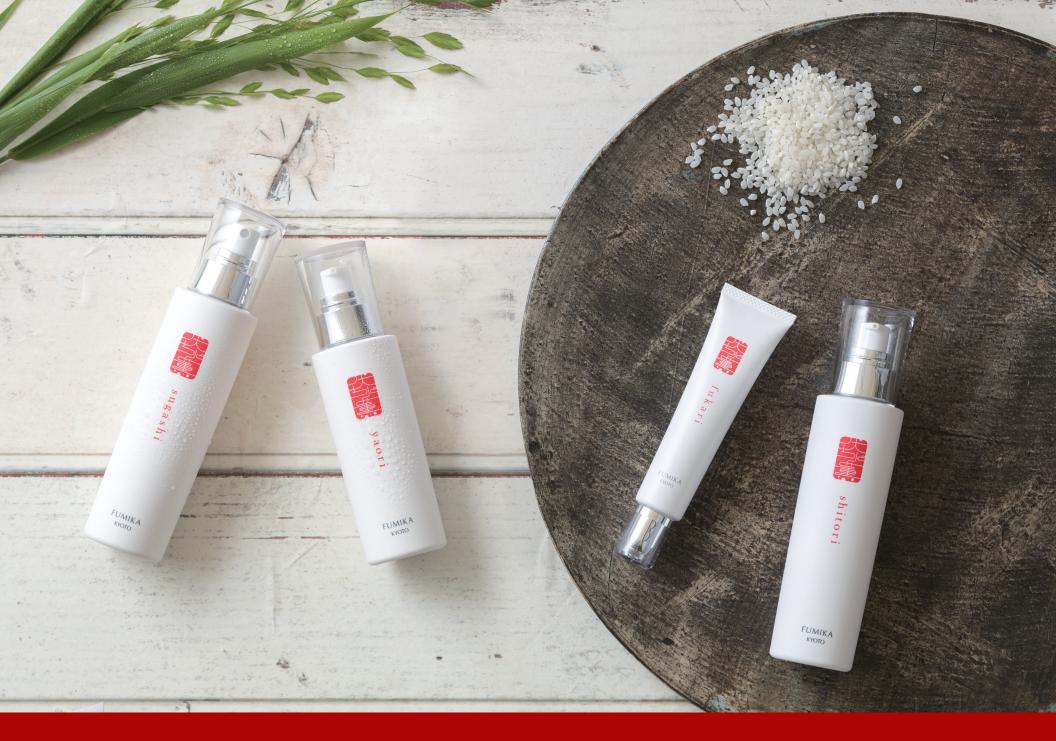

## **FUMIKA LINE UP**

Made from 100% natural ingredients. No silicone or synthetic coloring, perfumes, or mineral oils were used.

### **sugashi** Refreshing Spray

A refreshing spray that leaves your skin smooth and beautifully firm.

### yaori | Milky Lotion

A refreshing and moisturizing lotion that leaves your skin silky smooth.

### How to use

After applying lotion, dispense about 6 pumps onto a cotton pad or the palm of your hand and gently dab over your entire face.

NET. 4.05 floz

fukari | Moisturizing Cream

A moisturizing cream that leaves the skin hydrated and supple.

### How to use

As the final step of your skin regime, take a tiny amount onto a fingertip and place in five places: the jawline, cheeks, nose, and forehead. Gently dab the cream over your face.

NET. 1.35 floz

Only the natural ingredients most effective for your skin are carefully selected for our products.

Natural Water from Fushimi

**Beauty extract** of Kyoto's **Traditional Vegetable** 

Uji Tea Extract

shitori | Moisturizing Toner

A moisturizing toner with a smooth finish that keeps your skin hydrated.

#### How to use

After washing your face, dispense about 8 pumps onto a cotton pad or the palm of your hand and gently rub on your face.

NET. 5.07 floz

Fushimi's **Pure Rice** Ginjyo Sake

Kitayama Japanese Cypress Oil