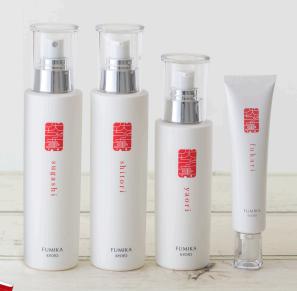

## **FUMIKA LINE UP**

Made from 100% natural ingredients. No silicone or synthetic coloring, perfumes, or mineral oils were used.

### **sugashi** Refreshing Spray

A refreshing spray that leaves your skin smooth and beautifully firm.

### yaori | Milky Lotion

A refreshing and moisturizing lotion that leaves your skin silky smooth.

### How to use

After applying lotion, dispense about 6 pumps onto a cotton pad or the palm of your hand and gently dab over your entire face.

NET. 4.05 floz

fukari | Moisturizing Cream

A moisturizing cream that leaves the skin hydrated and supple.

### How to use

As the final step of your skin regime, take a tiny amount onto a fingertip and place in five places: the jawline, cheeks, nose, and forehead. Gently dab the cream over your face.

NET. 1.35 floz

Only the natural ingredients most effective for your skin are carefully selected for our products.

Natural Water from Fushimi

**Beauty extract** of Kyoto's **Traditional Vegetable** 

Uji Tea Extract

shitori | Moisturizing Toner

A moisturizing toner with a smooth finish that keeps your skin hydrated.

#### How to use

After washing your face, dispense about 8 pumps onto a cotton pad or the palm of your hand and gently rub on your face.

NET. 5.07 floz

Fushimi's **Pure Rice** Ginjyo Sake

Kitayama Japanese Cypress Oil