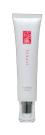

### How to use

After applying lotion, dispense about 6 pumps onto a cotton pad or the palm of your hand and gently dab over your entire face.

NET. 4.05 floz

fukari | Moisturizing Cream

A moisturizing cream that leaves the skin hydrated and supple.

### How to use

As the final step of your skin regime, take a tiny amount onto a fingertip and place in five places: the jawline, cheeks, nose, and forehead. Gently dab the cream over your face.

NET. 1.35 floz