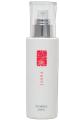

### **sugashi** Refreshing Spray

A refreshing spray that leaves your skin smooth and beautifully firm.

### How to use

After washing your face, dispense about 8 pumps onto a cotton pad or the palm of your hand and gently rub on your face.

NET. 5.07 floz