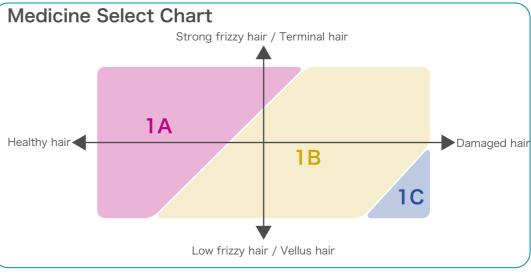

# Straight Able to choose process

[All cosmetics type] You can choose the realization of hair forum control by basic process and using Prova Liner ST use process dipend on which process the hair need.

## **Oxidative Component : Bromte**

hair curl Hair form control