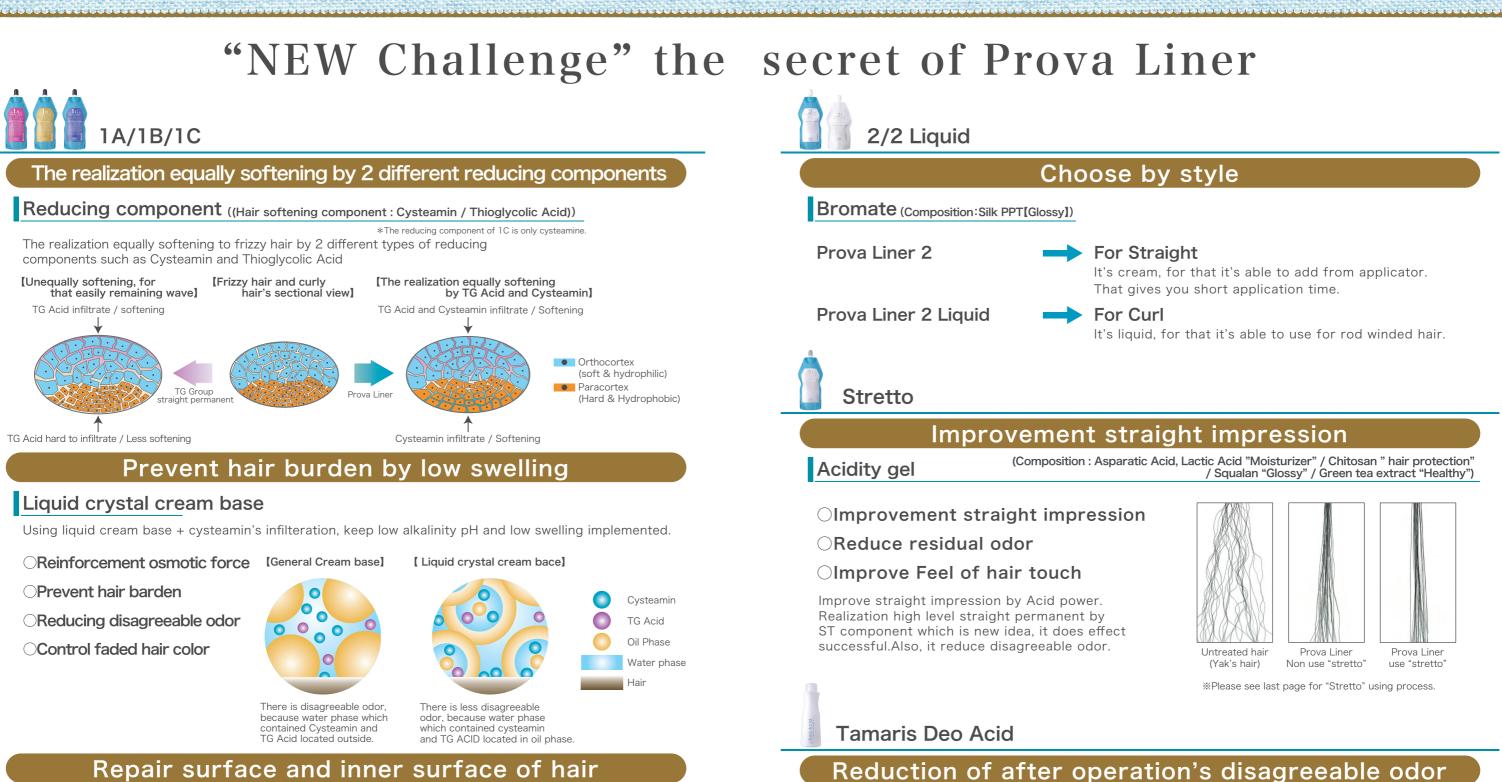

# LINE UP

[Compounding, rapeseed oil component]

Repair damage hole by Nano sized component. To prenent hair burden, gives natural glossy and pliability.

# Straight Able to choose process

[All cosmetics type] You can choose the realization of hair forum control by basic process and using Prova Liner ST use process dipend on which process the hair need.

## **Oxidative Component : Bromte**

hair curl Hair form control

## [Simultaneous operation]

Simultaneous operation of straight permanent and tip of hair curl. Winding hair to rod before adding 2nd liquid, it can make tip of hair curl and hair forum control easily.

[Support item] By using Prova Liner ST, Deo Acid, reduction after operation's disagreeable odor.

Prova Liner 2Liquid 400mL (Cosmetic)

\*The reducing component of 1C is only cysteamine.