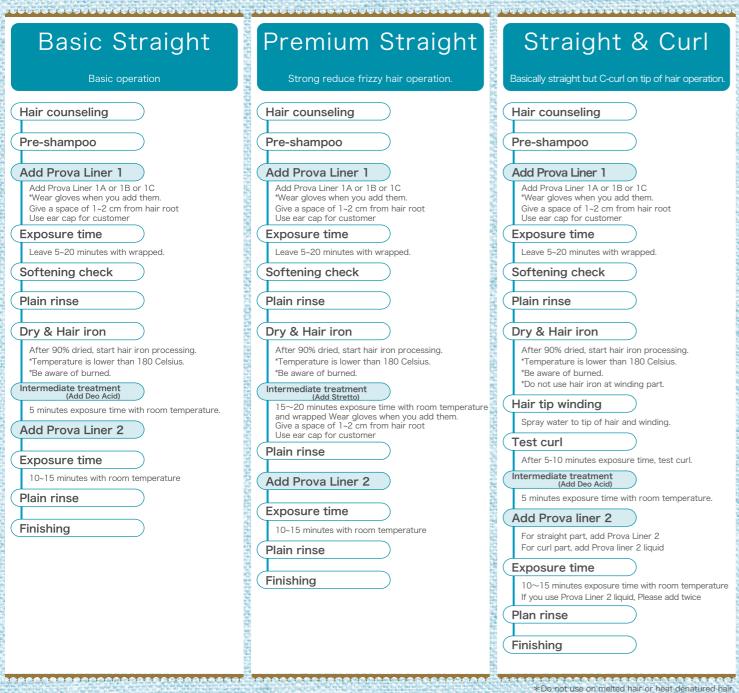

# Straight Able to choose process

[All cosmetics type] You can choose the realization of hair forum control by basic process and using Prova Liner ST use process dipend on which process the hair need.

## **Oxidative Component : Bromte**

hair curl Hair form control

## [Simultaneous operation]

Simultaneous operation of straight permanent and tip of hair curl. Winding hair to rod before adding 2nd liquid, it can make tip of hair curl and hair forum control easily.

[Support item] By using Prova Liner ST, Deo Acid, reduction after operation's disagreeable odor.

Prova Liner 2Liquid 400mL (Cosmetic)

\*The reducing component of 1C is only cysteamine.