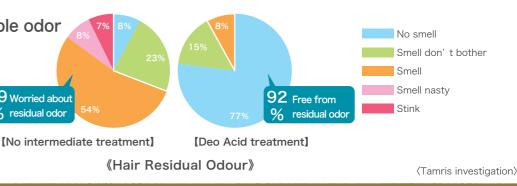

## Support Item : Intermediate treatment

Acid rinse

OpH control

OReduce disagreeable odor

69 Worried about

% residual odor

[Repair components effected image]

• Rapeseed derivation component ( $\gamma$ -Docosalacton)

"Damage repair"

- Ceramide "Protect hair"
- Hyaluronic Acid, PCA-Na, Betaine "Moisturize"
- different types of Amino Acid \*1 "Damage repair"
- •Argan oil "Glossy"
- •18-MEA "Protect cuticle"
- ※1 Cystein, Glycine, Alanine, Proline, Serin, Threonin, Arginin, Lysine, Glutamic Acid