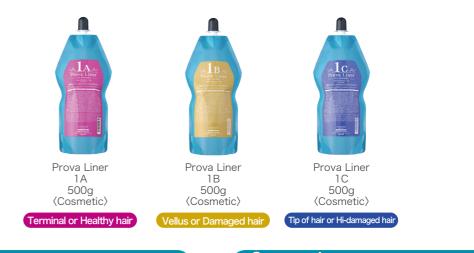

# Straight Able to choose process

[All cosmetics type] You can choose the realization of hair forum control by basic process and using Prova Liner ST use process dipend on which process the hair need.

## **Oxidative Component : Bromte**

hair curl Hair form control

"Damage repair"

- Ceramide "Protect hair"
- Hyaluronic Acid, PCA-Na, Betaine "Moisturize"
- different types of Amino Acid \*1 "Damage repair"
- •Argan oil "Glossy"
- •18-MEA "Protect cuticle"
- ※1 Cystein, Glycine, Alanine, Proline, Serin, Threonin, Arginin, Lysine, Glutamic Acid